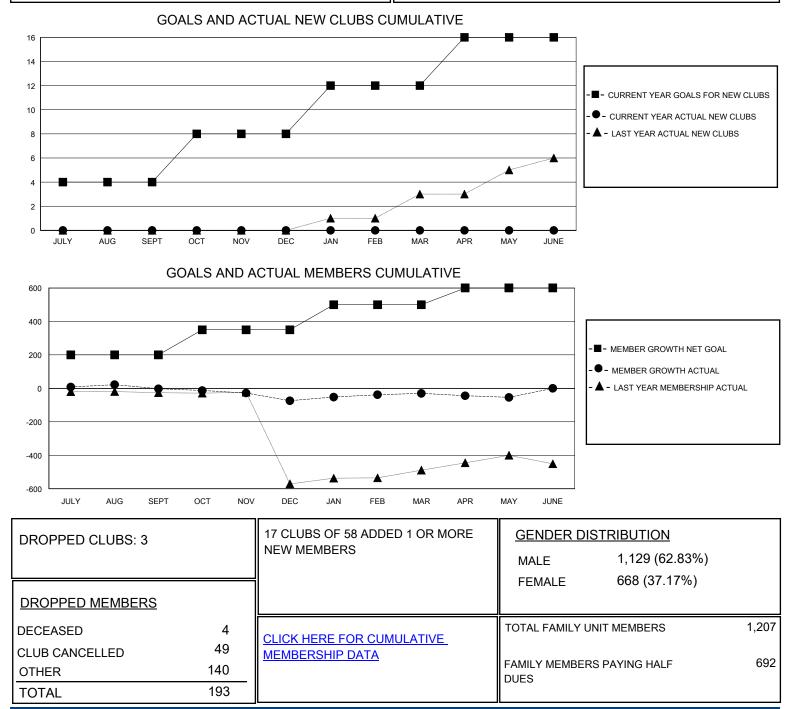

## MONTHLY MEMBERSHIP PROGRESS REPORT

District 321B2

Results as of: 5/31/2020

| GMT:                  |               |           |               |                       |                        |                         | GMT CA                                             |
|-----------------------|---------------|-----------|---------------|-----------------------|------------------------|-------------------------|----------------------------------------------------|
| Clubs                 |               |           |               | Members               |                        |                         |                                                    |
| RESULTS FOR 2019-2020 |               |           |               | RESULTS FOR 2019-2020 |                        |                         |                                                    |
| QUARTER               | NEW CLUB GOAL | NEW CLUBS | DROPPED CLUBS | QUARTER               | BER GROWTH NET<br>GOAL | MEMBER GROWTH<br>ACTUAL | DROPPED<br>MEMBERS ACTUAL<br>(including transfers) |
| JULY/AUG/SEPT         | 4             | 0         | 0             | JULY/AUG/SEPT         | 200                    | 45                      | 35                                                 |
| OCT/NOV/DEC           | 4             | 0         | 3             | OCT/NOV/DEC           | 150                    | 14                      | 86                                                 |
| JAN/FEB/MAR           | 4             | 0         | 0             | JAN/FEB/MAR           | 150                    | 62                      | 14                                                 |
| APR/MAY/JUNE          | 4             | 0         | 0             | APR/MAY/JUNE          | 100                    | 34                      | 58                                                 |